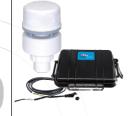

#### EasyWind system includes software, weather station and cables to plug&play

- ✓ Tilt Sensors
- ✓ 10 Hz GPS.
- ✓ No moving parts
- ✓ Ultrasonic wind sensor
- ✓ Solid state compass
- ✓ Temperature and pressure

Currently supported models: Airmar WX150 / PB200 / WX200 / WX 220