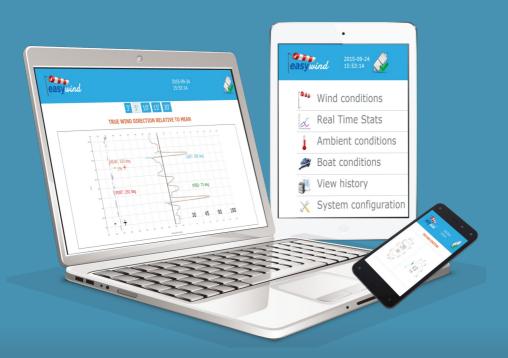

### Wind information for coaches

✓ Complement your job to make it more professional

✓ Wind strenght and direction in a single windows

✓ Real-Time wind stats, trends and data filtering

✓ Easy information to transmit to your sailors

✓ Access day information for debriefing

✓ True wind direction even when moving

✓ Use with Tablet/Mobile or Laptop

✓ No expertise needed

📤 Data logging

🔼 Advanced visualization

7 Real-Time information

Reduced dimensions

Accurate measurements

Easy installations

**Exporting options** 

Easy to use

4

EasyWind's software has been designed to provide full information about wind speed and direction. It is designed for coaches, simplifying the information transferred to the sailors with an optimised usability for a boat environment.