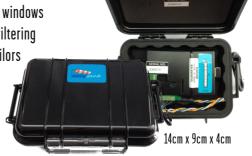

#### EasyWind system includes software, weather station and cables to plug&play

- ✓ Tilt Sensors
- ✓ 10 Hz GPS.
- ✓ No moving parts
- ✓ Ultrasonic wind sensor
- ✓ Solid state compass
- ✓ Temperature and pressure

Currently supported models: Airmar WX150 / PB200 / WX200 / WX 220