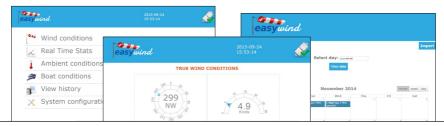

### Wind information for coaches

✓ Complement your job to make it more professional

✓ Wind strenght and direction in a single windows

✓ Real-Time wind stats, trends and data filtering

✓ Easy information to transmit to your sailors

✓ Access day information for debriefing

✓ True wind direction even when moving

✓ Use with Tablet/Mobile or Laptop

✓ No expertise needed

📤 Data logging

🔼 Advanced visualization

7 Real-Time information

Reduced dimensions

Accurate measurements

Easy installations

**Exporting options** 

Easy to use

4

EasyWind's software has been designed to provide full information about wind speed and direction. It is designed for coaches, simplifying the information transferred to the sailors with an optimised usability for a boat environment.