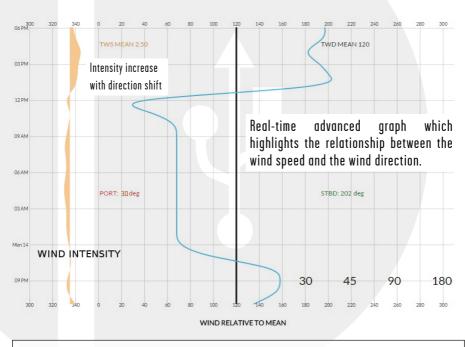

Accurate measurements

Easy installations

**Exporting options** 

Easy to use

4

EasyWind's software has been designed to provide full information about wind speed and direction. It is designed for coaches, simplifying the information transferred to the sailors with an optimised usability for a boat environment.